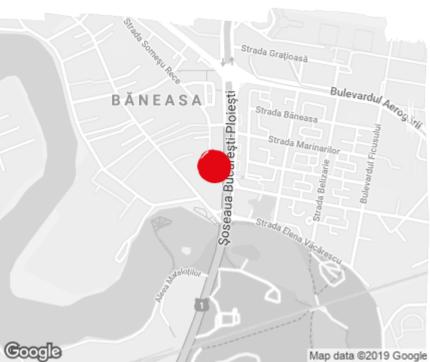

# PC Center

**Building information** 

Building status

Total building area

Bucharest, Sector 1, 9-13 Bucuresti Ploiesti Street

### Location

Available space Building completely leased

COPYRIGHT © iO Partners 2024. All Rights Reserved