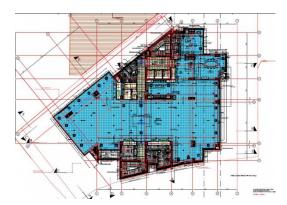

officefinder.ro

Office to let

# PC Center

**Building information** 

Building status

Total building area

Bucharest, Sector 1, 9-13 Bucuresti Ploiesti Street



### **Commercial terms**

Existing

8 068 sq m

| Office space*      | after login * |
|--------------------|---------------|
| Parking            | after login * |
| Service charge*    | after login * |
| Minimum lease term | after login * |
| Availability       | after login * |
|                    |               |

\* Asking terms for m<sup>2</sup>/month

### Location



Available space Building completely leased



COPYRIGHT © iO Partners 2024. All Rights Reserved

# officefinder.ro

### Typical floor plan



Contact

& +40 21 302 3400 More information